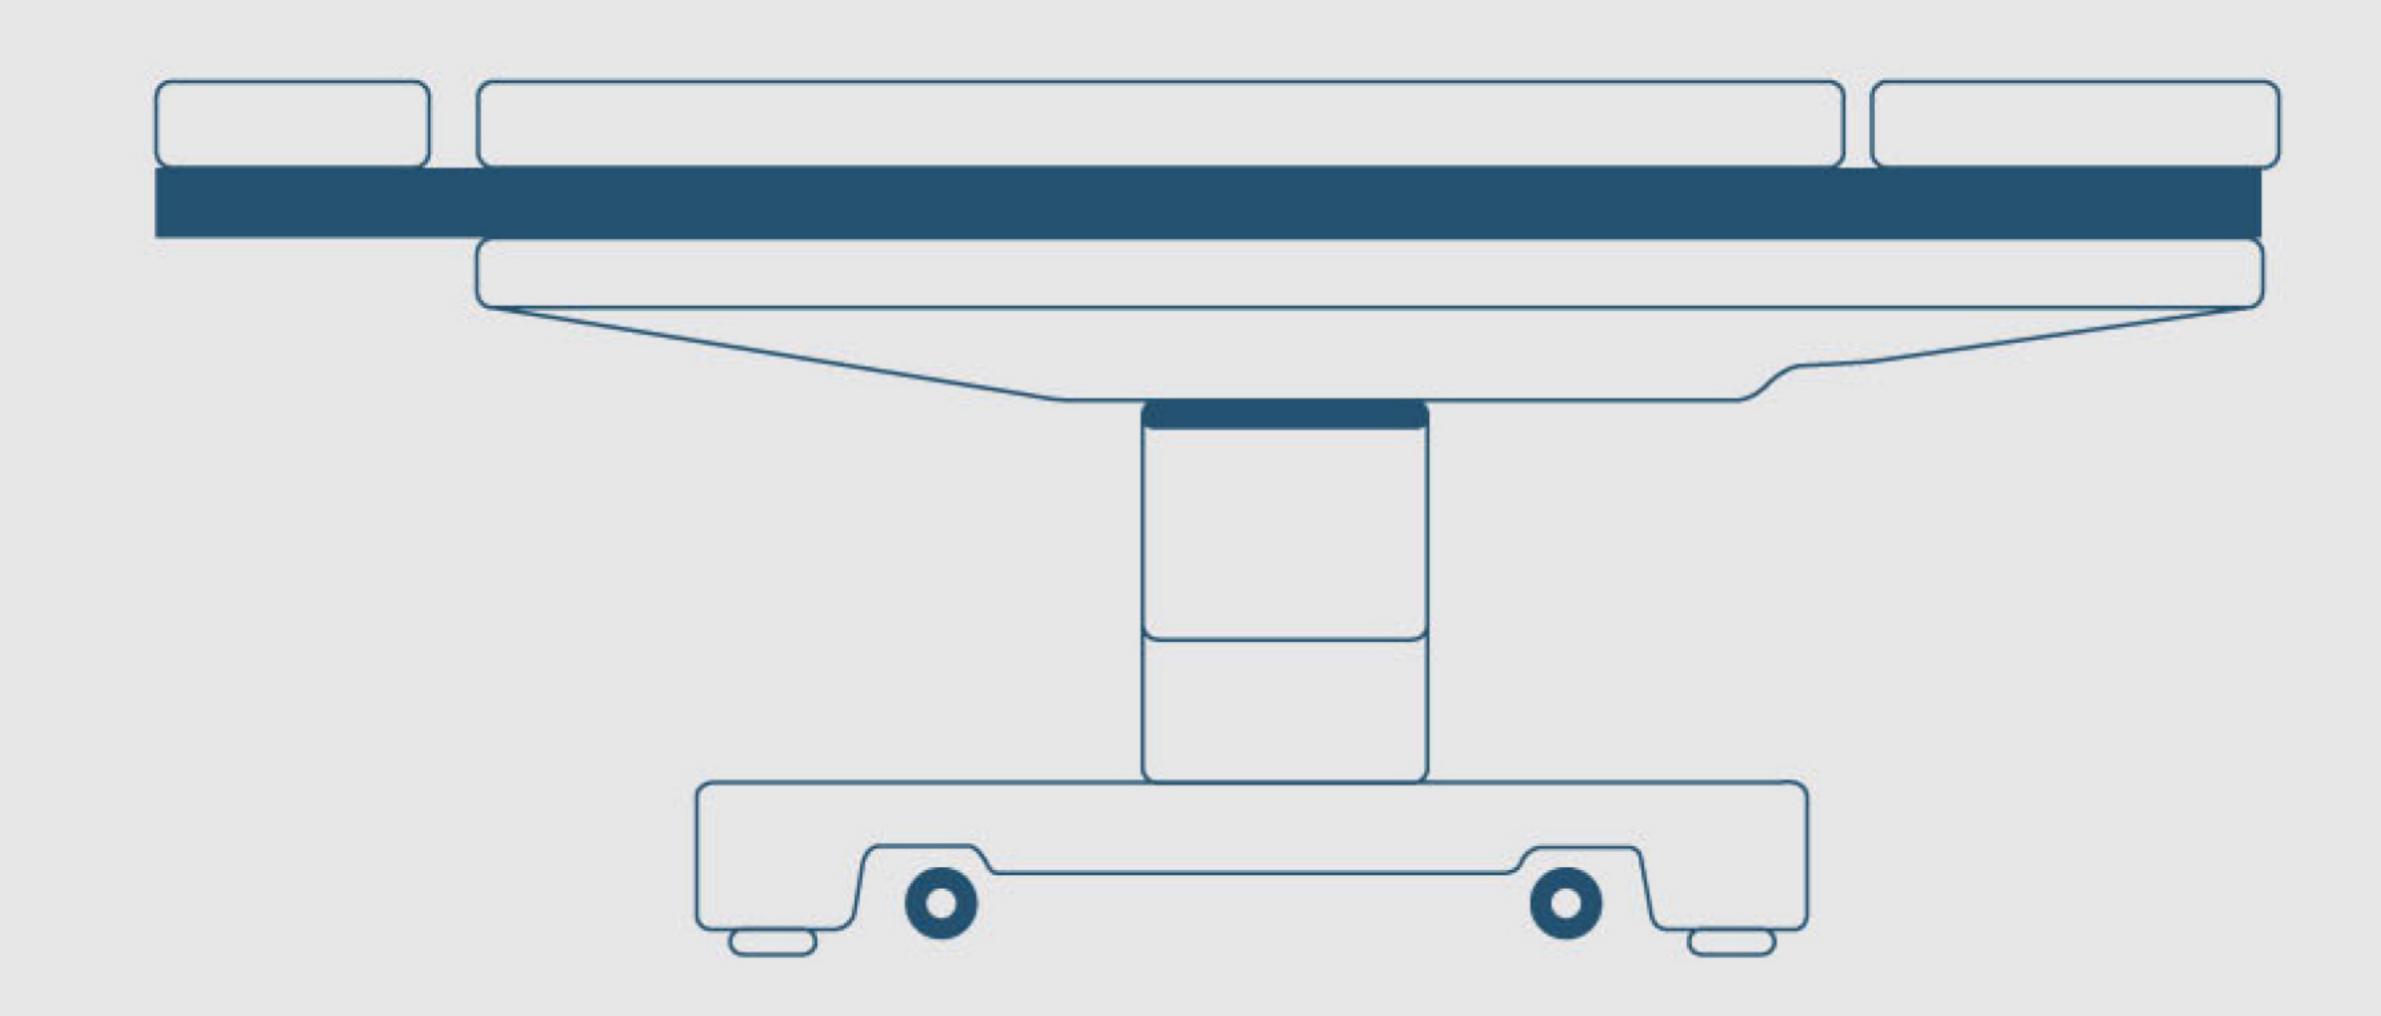

## **DST-1A OPERATING TABLE**

DST-1A Catheterrization Table (used for ERCP) is special designed for endoscopic retrograde cholangiopancreatography (ERCP), adopts the Germany advanced electric-mechanic transmission technology; Full carbon fiber material table top, is China patent, has a superior X-ray imaging perspective. Match up C-arm working, with a superior performance on lifting up-down, horizontal and vertical movement, left-right tilt. Germany DUKERMOTOREN has a stable and smooth qualification on operating table, it is a high-end EPRC table, brilliant performance easy for all staff to control. This model is international advanced type, can be best match up to C-arm of Philips, Siemens, GE on ERCP.

| Technical<br>Parameter            | DST-1A        |
|-----------------------------------|---------------|
| Bed surface size                  | 2100*480*80mm |
| Height<br>adjustment              | 800-1050mm    |
| Forward tilt<br>adjustment        | +25° /-25°    |
| Left and right<br>tilt regulation | +20° /-20°    |
| Backplane<br>regulation           | +80° /-10°    |
| Head plate<br>adjustment          | +30° /-90°    |
| Lumbar elevation                  | $\ge 120$ mm  |
| Leg plate<br>adjustment           | ≥90°          |