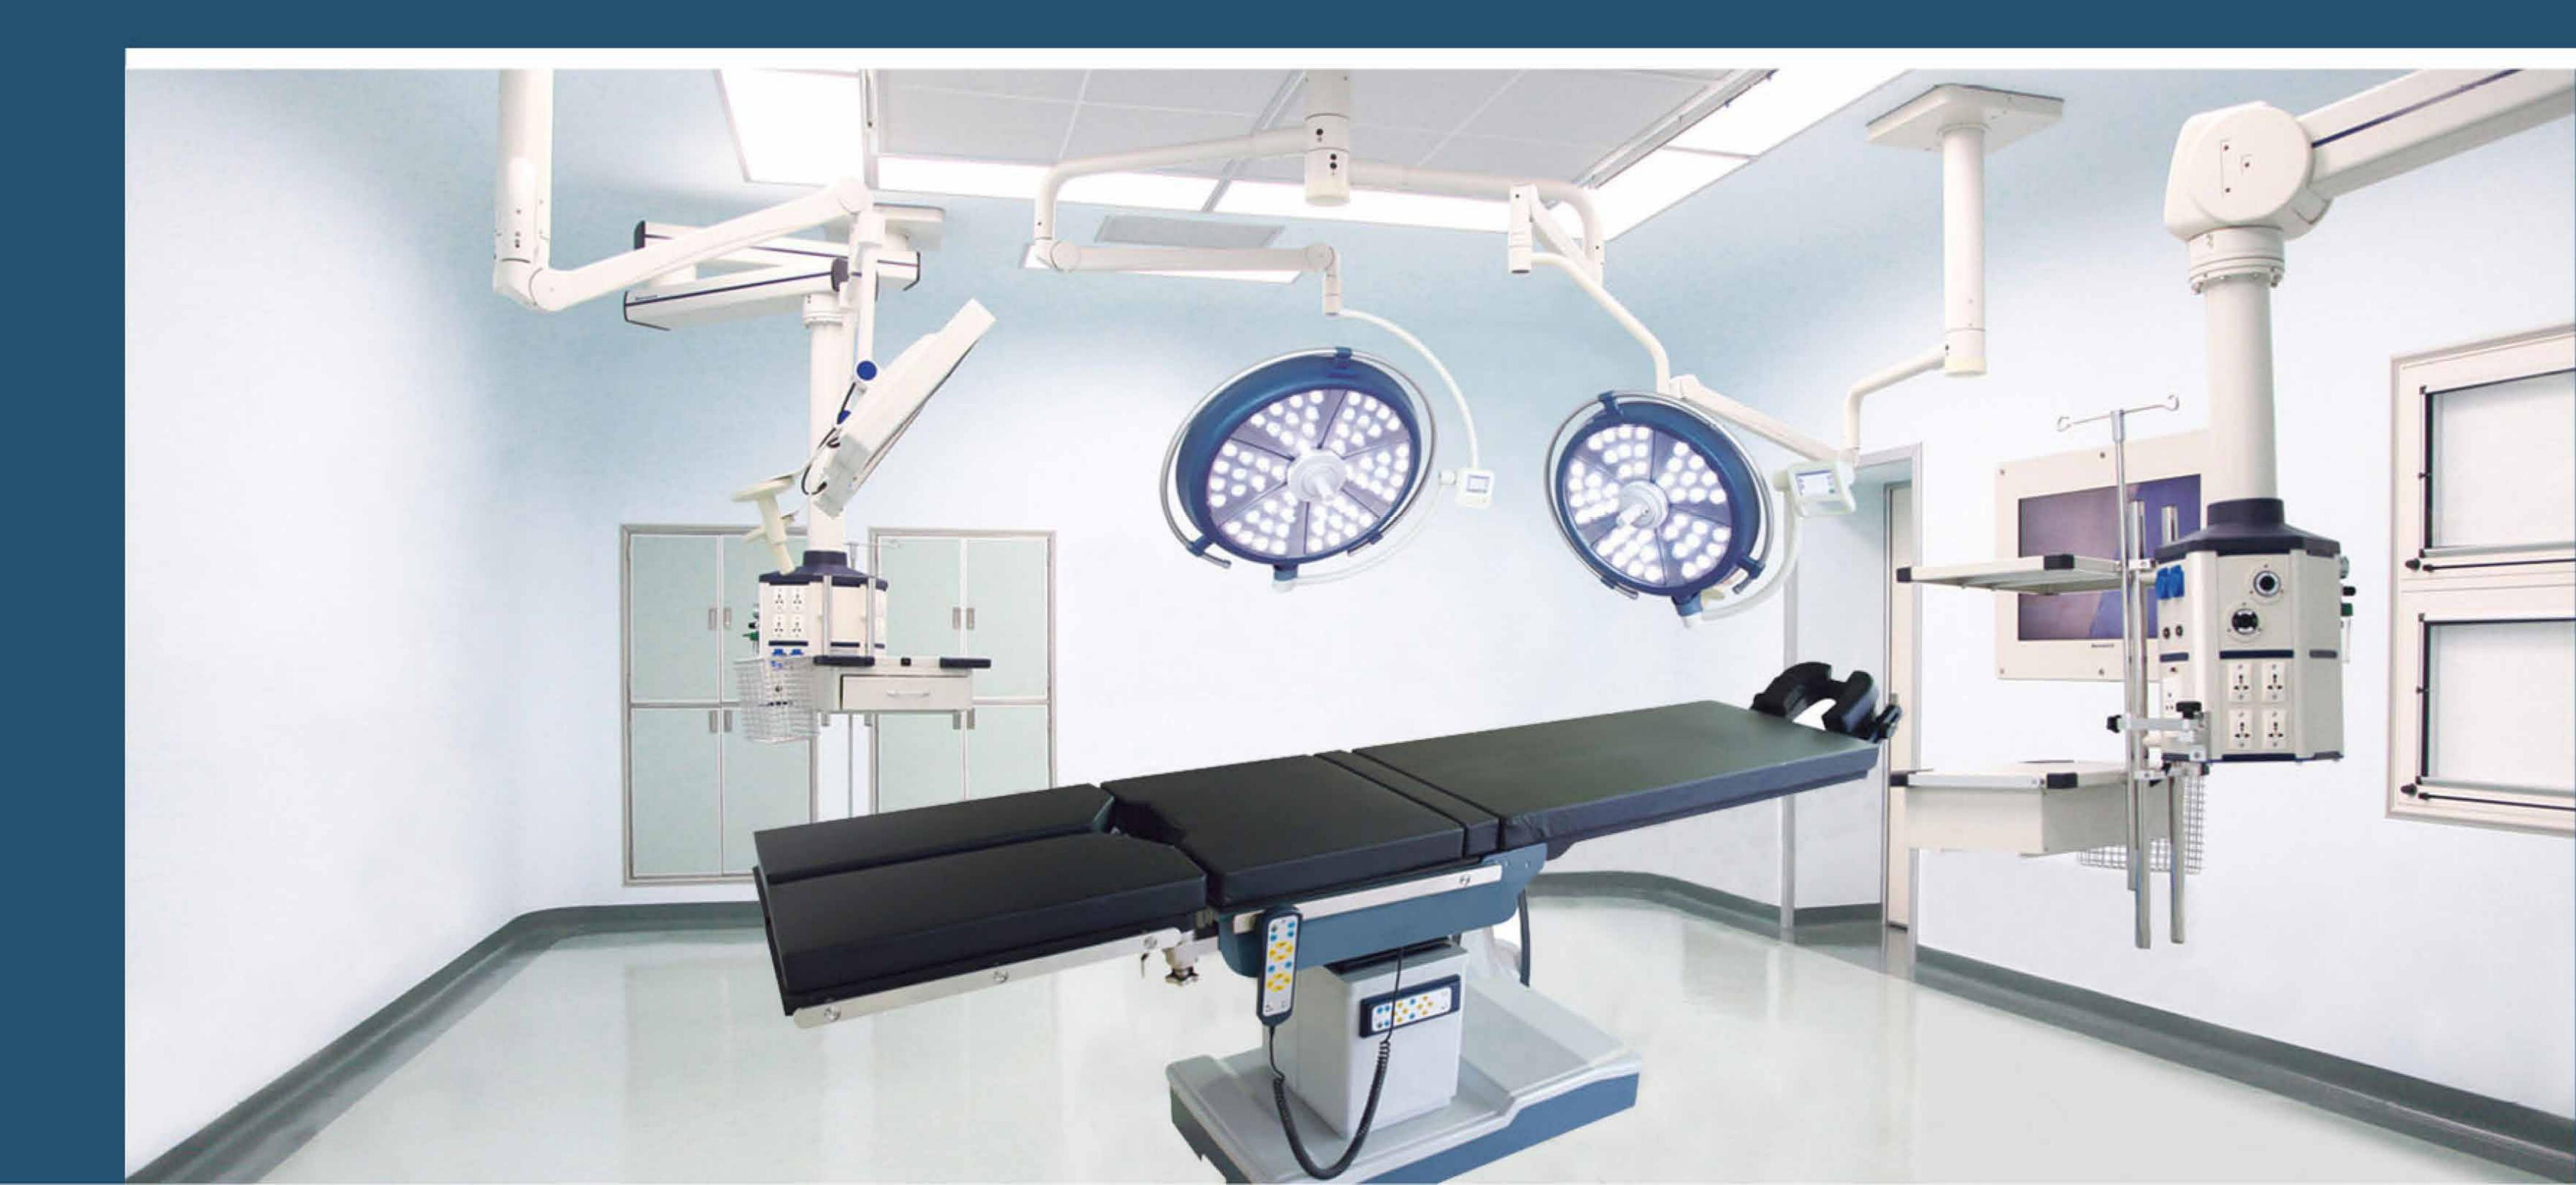

## **DST-1A OPERATING TABLE**

DST-1A Catheterrization Table (used for ERCP) is special designed for endoscopic retrograde cholangiopancreatography (ERCP), adopts the Germany advanced electric-mechanic transmission technology; Full carbon fiber material table top, is China patent, has a superior X-ray imaging perspective. Match up C-arm working, with a superior performance on lifting up-down, horizontal and vertical movement, left-right tilt. Germany DUKERMOTOREN has a stable and smooth qualification on operating table, it is a high-end EPRC table, brilliant performance easy for all staff to control. This model is international advanced type, can be best match up to C-arm of Philips, Siemens, GE on ERCP.